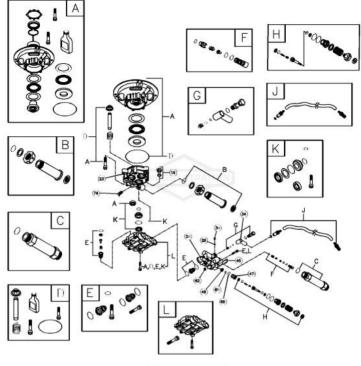

Caparight Chirigs & Braker Constant Alffights read

| Ref # | Part #   | Description                | Qty | Context Note                                       | Foot Note |
|-------|----------|----------------------------|-----|----------------------------------------------------|-----------|
| 19    | 190571GS | CAP, Oil                   |     |                                                    |           |
| 23    | 193817GS | HOUSING, Piston            |     |                                                    |           |
| 28    | 190627GS | MANIFOLD                   |     |                                                    |           |
| 29    | 190575GS | O-RING                     |     |                                                    |           |
| 30    | 190576GS | SCREW                      |     |                                                    |           |
| 34    | 190577GS | CONNECTION, Chemical Inlet |     |                                                    |           |
| 45    | 190578GS | PIN                        |     |                                                    |           |
| 46    | 190579GS | VALVE, Seat Plate, Brass   |     |                                                    |           |
| 47    | 190580GS | VALVE, Seat, Stainless     |     |                                                    |           |
| 62    | 190581GS | CAP                        |     |                                                    |           |
| 68    | 190582GS | BALL, SS                   |     |                                                    |           |
| 69    | 190584GS | O-RING                     |     |                                                    |           |
| 76    | 21783GS  | THERMO RELIEF              |     |                                                    |           |
| 77    | 190586GS | OIL BOTTLE                 |     |                                                    |           |
| Α     | 193804GS | KIT, WOBBLE PLATE BEARING  | S   | ervice kit includes all parts shown within the box | к.        |
| В     | 190632GS | KIT,WATER INLET,ALUM       | S   | ervice kit includes all parts shown within the box | κ.        |
| С     | 190634GS | KIT, OUTLET, ALUM          | S   | ervice kit includes all parts shown within the box | κ.        |
| D     | 193805GS | KIT, PISTON                | S   | ervice kit includes all parts shown within the box | к.        |
| Е     | 193806GS | KIT, CHECK VALVES          | S   | ervice kit includes all parts shown within the box | κ.        |
| F     | 190592GS | KIT, INLET CHECK           | S   | ervice kit includes all parts shown within the box | к.        |
| G     | 190593GS | KIT, CHEMICAL INJECTION    | S   | ervice kit includes all parts shown within the box | к.        |
| Η     | 190594GS | KIT, UNLOADER STEM         | S   | ervice kit includes all parts shown within the box | к.        |
| J     | 189971GS | KIT, CHEMICAL HOSE         | S   | ervice kit includes all parts shown within the box | к.        |
| Κ     | 193807GS | KIT, SEAL SET              | S   | ervice kit includes all parts shown within the box | к.        |
| L     | 193808GS | KIT, HEAD BRASS            | S   | ervice kit includes all parts shown within the box | к.        |
|       |          |                            |     |                                                    |           |