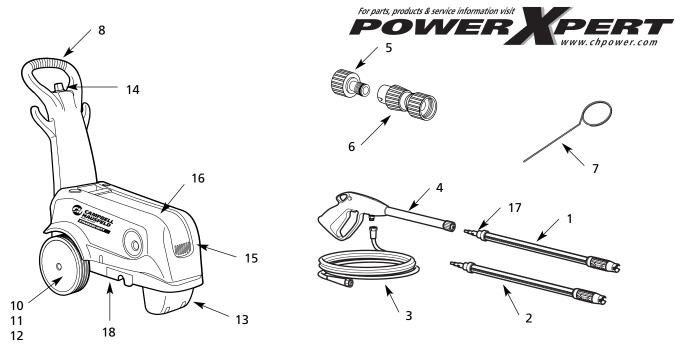

| Ref. |                             | Part       |      |
|------|-----------------------------|------------|------|
| No.  | Description                 | Number     | Qty. |
| 1    | Adjustable lance 1.05 Hi-Lo | PM002951AV | 1    |
| 2    | Turbo lance 1.05            | PM002961AV | 1    |
| 3    | Hose                        | PM012902AV | 1    |
| 4    | Gun                         | PM037201AV | 1    |
| 5    | Nipple adapter              | PM022100AV | 1    |
| 6    | Quick connect fitting       | PM020600SV | 1    |
| 7    | Tip cleaner                 | PM008500AV | 1    |
| 8    | Detergent tank              | PM059000SV | 1    |
| 9    | Hardware pack (not shown)   | PM062200SV | 1    |
| 10   | Axle                        | PM062400SV | 1    |
| 11   | Wheels                      | PM059100SV | 2    |
| 12   | Wheel covers                | PM059200SV | 2    |
| 13   | Front foot                  | PM059400AV | 1    |
| 14   | Cap, detergent tank         | PM060000SV | 1    |
| 15   | Top cover                   | PM059500SV | 1    |
| 16   | Center cover                | PM059600SV | 1    |
| 17   | O-ring                      | PM232200SV | 1    |
| 18   | Base                        | PM237800SV | 1    |
|      |                             |            |      |